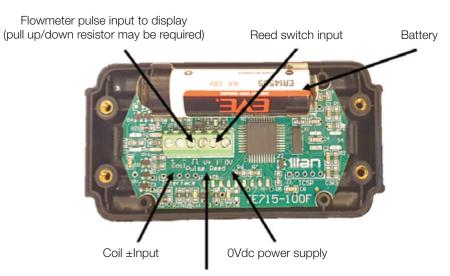

The instrument can be panel or surface mounted and will accept pulse, coil and reed switch flow devices. The battery has a typical 5 year life but the unit also has dc power capability.

Programming of the Pulsite Solo is simple, the front panel keys used with easy to follow screen prompts.

## **TECHNICAL SPECIFICATIONS**

| Power       | Internal<br>External         | Battery 5 years typical life<br>5 – 24 Vdc                                      |
|-------------|------------------------------|---------------------------------------------------------------------------------|
| Input       | Pulse<br>Coil<br>Reed Switch | max. 2kHz<br>max. 2kHz, 3mV – 24V sine wave,<br>max. 100Hz                      |
| Enclosure   | Display<br>Enclosure         | IP64 Enclosure Tough polymer housing                                            |
| Display     | Trans-reflective LCD display | 9.99999 to 999999<br>6 x 8mm high numerals with 2.5mm enunciators               |
| Enunciators | Total<br>Rate                | No units displayed, Gall, cc, kg, gms or ltr<br>Total time units: Sec, min & Hr |

5-24 Vdc power supply

Distributor: DDM GmbH & Co. KG