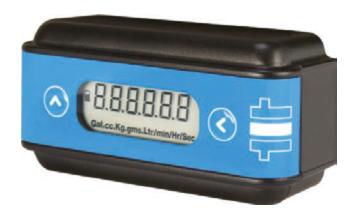

# **TECHNICAL PRODUCT** DATA SHEET

The battery powered Pulsite Solo is a programmable indicator unit that allows the user to digitally display either flow rate or total flow.

The Pulsite Solo is designed to be as versatile as possible, requiring no external power and permitting customisation to suit the application.

### **FEATURES**

- Clear 6 digit LCD display with enunciators
- Simple setting procedure
- Password protected
- Programmable scaling for rate and total
- Programmable time base for rate
- 96 x 48mm 1/8 DIN case
- Environmentally protected tough polymer housing
- Panel or surface mount
- Replaceable battery
- Front panel programmable
- 5 to 24Vdc power with the battery as backup
- Pulse, coil and switch inputs
- Logic/transistor inputs (external power recommended)

## **TECHNICAL SPECIFICATIONS**

| Power       | Internal<br>External         | Battery 5 years typical life<br>5 – 24 Vdc                                      |
|-------------|------------------------------|---------------------------------------------------------------------------------|
| Input       | Pulse<br>Coil<br>Reed Switch | max. 2kHz<br>max. 2kHz, 3mV – 24V sine wave,<br>max. 100Hz                      |
| Enclosure   | Display<br>Enclosure         | IP64 Enclosure Tough polymer housing                                            |
| Display     | Trans-reflective LCD display | 9.99999 to 999999<br>6 x 8mm high numerals with 2.5mm enunciators               |
| Enunciators | Total<br>Rate                | No units displayed, Gall, cc, kg, gms or ltr<br>Total time units: Sec, min & Hr |