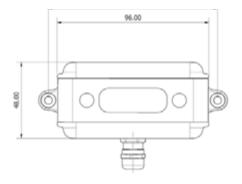

### **FEATURES**

- Clear 6 digit LCD display with enunciators
- Simple setting procedure
- Password protected
- Programmable scaling for rate and total
- Programmable time base for rate
- 96 x 48mm 1/8 DIN case
- Environmentally protected tough polymer housing
- Panel or surface mount
- Replaceable battery
- Front panel programmable
- 5 to 24Vdc power with the battery as backup
- Pulse, coil and switch inputs
- Logic/transistor inputs (external power recommended)